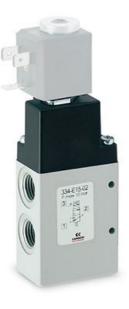

## 3/2-way solenoid valve, G1/4, monostable - Mod. 334... Mod 344... - Series 3

Product code: 334-E15-02

Datasheet creation date: 10/03/2025 10:56

## 3/2-way solenoid valve, G1/4, monostable - Mod. 334... Mod 344... - Series 3

Product code: 334-E15-02