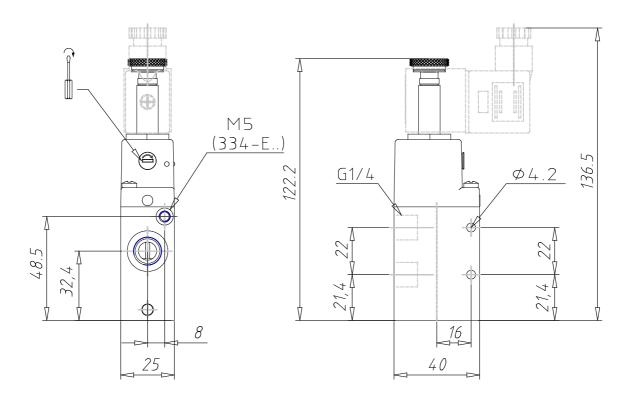

## **DIMENSIONS**

| Mod.                       | 334-E15-02           |
|----------------------------|----------------------|
| Mounting                   | In-line              |
| Function                   | 3/2NC                |
| Flow rate (NI/min)         | 1300                 |
| Operating pressure         | -0.9 ÷ 10            |
| Pilot pressure             | 2.5 ÷ 10             |
| Manual override            | = bistable, standard |
| Dimensions of the solenoid | No solenoid          |
| Solenoid voltage           |                      |