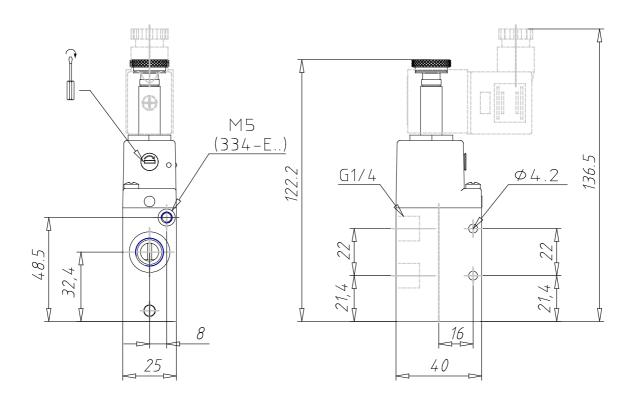

## **DIMENSIONS**

| Mod.                       | 334-E15-02                |
|----------------------------|---------------------------|
| Mounting                   | In-line                   |
| Function                   | 3/2NC                     |
| Flow rate (NI/min)         | 1300                      |
| Operating pressure         | -0.9 ÷ 10                 |
| Pilot pressure             | 2.5 ÷ 10                  |
| Manual override            | IL = bistable, lever type |
|                            | (available on demand)     |
| Dimensions of the solenoid | No solenoid               |
| Solenoid voltage           |                           |