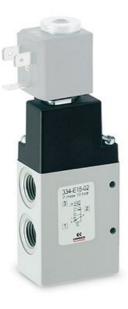

## 3/2-way solenoid valve, G1/4, monostable - Mod. 334... Mod 344... - Series 3

Product code: 334-E15-02IL

Datasheet creation date: 10/03/2025 10:56

Check the most updated document online 3 click here

## TECHNICAL DATA

| Mod.                       | 334-E15-02                                      |
|----------------------------|-------------------------------------------------|
| Mounting                   | In-line                                         |
| Function                   | 3/2NC                                           |
| Flow rate (NI/min)         | 1300                                            |
| Operating pressure         | -0.9 ÷ 10                                       |
| Pilot pressure             | 2.5 ÷ 10                                        |
| Manual override            | IL = bistable, lever type (available on demand) |
| Dimensions of the solenoid | No solenoid                                     |
| Solenoid voltage           |                                                 |

## 3/2-way solenoid valve, G1/4, monostable - Mod. 334... Mod 344... - Series 3

Product code: 334-E15-02IL