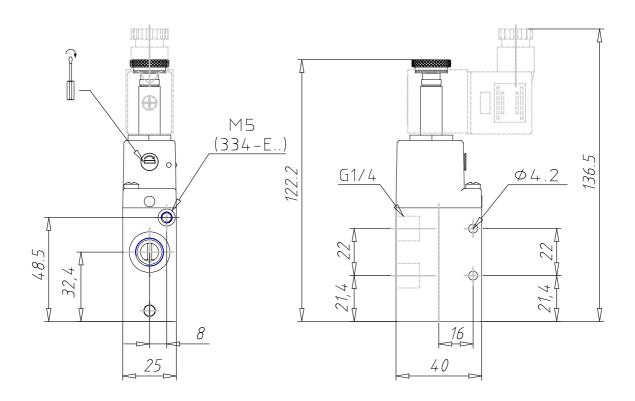

## **DIMENSIONS**

| Mod.                       | 334-E15-02                            |
|----------------------------|---------------------------------------|
| Mounting                   | In-line                               |
| Function                   | 3/2NC                                 |
| Flow rate (NI/min)         | 1300                                  |
| Operating pressure         | -0.9 ÷ 10                             |
| Pilot pressure             | 2.5 ÷ 10                              |
| Manual override            | IM = monostable (available on demand) |
| Dimensions of the solenoid | No solenoid                           |
| Solenoid voltage           |                                       |