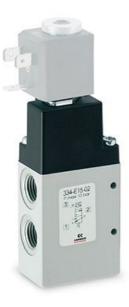

## 3/2-way solenoid valve, G1/4, monostable - Mod. 334... Mod 344... - Series 3

Product code: 334-E15-02IM

Datasheet creation date: 10/03/2025 10:56

Check the most updated document online 3 click here

## TECHNICAL DATA

| Mod.                       | 334-E15-02                            |
|----------------------------|---------------------------------------|
| Mounting                   | In-line                               |
| Function                   | 3/2NC                                 |
| Flow rate (NI/min)         | 1300                                  |
| Operating pressure         | -0.9 ÷ 10                             |
| Pilot pressure             | 2.5 ÷ 10                              |
| Manual override            | IM = monostable (available on demand) |
| Dimensions of the solenoid | No solenoid                           |
| Solenoid voltage           |                                       |

## 3/2-way solenoid valve, G1/4, monostable - Mod. 334... Mod 344... - Series 3

Product code: 334-E15-02IM