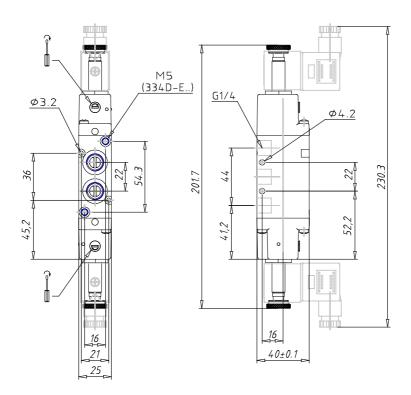

## **DIMENSIONS**

| Mod.                       | 334D-015-02          |
|----------------------------|----------------------|
| Function                   | 2 x 3/2 NC           |
| Flow rate (NI/min)         | 1200                 |
| Operating pressure         | 2,5 ÷ 10             |
| Pilot pressure             | -                    |
| Manual override            | = bistable, standard |
| Dimensions of the solenoid | G7 = PA / 22 x 22    |
| Solenoid voltage           | 7 = 24 V DC          |