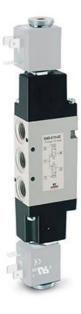

## 2 x 3/2-way solenoid valve, G1/4 - Series 3

Product code: 334D-015-02-G77

Datasheet creation date: 10/03/2025 10:56

Check the most updated document online 3 click here

## 2 x 3/2-way solenoid valve, G1/4 - Series 3

Product code: 334D-015-02-G77