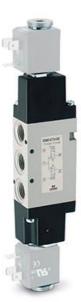

## 2 x 3/2-way solenoid valve, G1/4 - Series 3

Product code: 334D-015-02IL

Datasheet creation date: 10/03/2025 10:56

Check the most updated document online 🖄 <u>click here</u>

## TECHNICAL DATA

| Mod.                       | 334D-015-02                                     |
|----------------------------|-------------------------------------------------|
| MOU.                       | 334D-013-02                                     |
| Function                   | 2 x 3/2 NC                                      |
| Flow rate (NI/min)         | 1200                                            |
| Operating pressure         | 2,5 ÷ 10                                        |
| Pilot pressure             | -                                               |
| Manual override            | IL = bistable, lever type (available on demand) |
| Dimensions of the solenoid | No solenoid                                     |
| Solenoid voltage           |                                                 |

## 2 x 3/2-way solenoid valve, G1/4 - Series 3

Product code: 334D-015-02IL