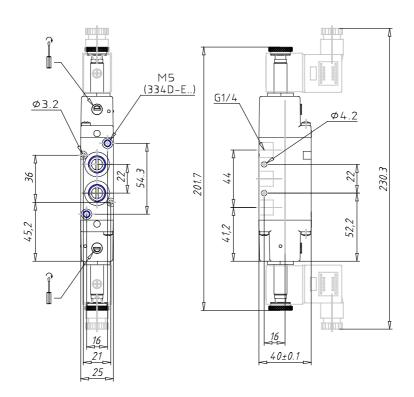

## DIMENSIONS

| Mod.                       | 334D-015-02               |
|----------------------------|---------------------------|
| Function                   | 2 x 3/2 NC                |
| Flow rate (NI/min)         | 1200                      |
| Operating pressure         | 2,5 ÷ 10                  |
| Pilot pressure             | -                         |
| Manual override            | IL = bistable, lever type |
|                            | (available on demand)     |
| Dimensions of the solenoid | No solenoid               |
| Solenoid voltage           |                           |