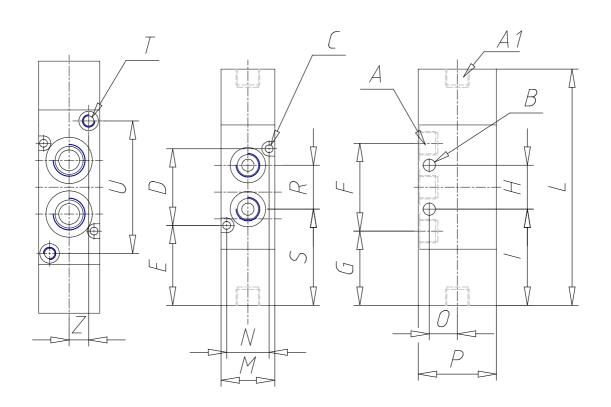

## DIMENSIONS

| Α      | G1/4  |
|--------|-------|
| A1     | -     |
| B (mm) | 4.1   |
| C (mm) | 3.2   |
| D (mm) | 36    |
| E (mm) | 33.7  |
| F (mm) | 44    |
| G (mm) | 29.70 |
| H (mm) | 22    |
| l (mm) | 40.70 |
| L (mm) | 103.3 |
| M (mm) | 25    |
| N (mm) | 21    |
| O (mm) | 16    |
| P (mm) | 40    |
| S (mm) | 40.70 |
| T (mm) | M5    |
| U (mm) | 54.3  |
| Z (mm) | 8     |