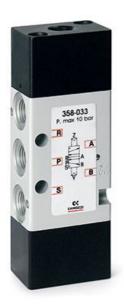

## 5/2-way valve, G1/8 and G1/4 port, bistable - Series 3 Product code: 334D-035

Datasheet creation date: 10/03/2025 10:58

Check the most updated document online 🖄 <u>click here</u>

## TECHNICAL DATA

| Mod.                | 334D-035           |
|---------------------|--------------------|
| Mounting            | Without base/conv. |
| Function            | 2x3/2 NC           |
| Flow rate           | 1200               |
| P. min pilot. (bar) | 2.5                |