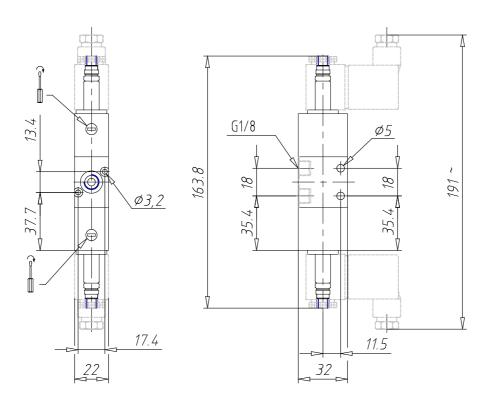

## DIMENSIONS

| Mod.                       | 338-011-02           |
|----------------------------|----------------------|
| Mounting                   | in-line              |
| Function                   | 3/2                  |
| Flow rate (NI/min)         | 700                  |
| Operating pressure         | 1.5/10               |
| Manual override            | = bistabile standard |
| Dimensions of the solenoid | U7 = PET / 22 x 22   |
| Solenoid voltage           | 7 = 24 V DC          |