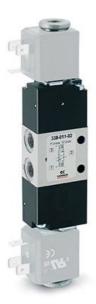

## 3/2-way solenoid valve, G1/8, bistable - Series 3

Product code: 338-011-02-U77

Datasheet creation date: 10/03/2025 10:59

Check the most updated document online 🖄 <u>click here</u>

## 3/2-way solenoid valve, G1/8, bistable - Series 3 Product code: 338-011-02-U77

## TECHNICAL DATA

| Mod.                       | 338-011-02           |
|----------------------------|----------------------|
| Mounting                   | in-line              |
| Function                   | 3/2                  |
| Flow rate (NI/min)         | 700                  |
| Operating pressure         | 1.5/10               |
| Manual override            | = bistabile standard |
| Dimensions of the solenoid | U7 = PET / 22 x 22   |
| Solenoid voltage           | 7 = 24 V DC          |