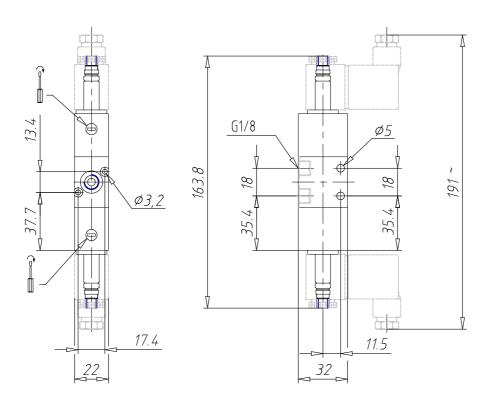

## DIMENSIONS

| Mod.                       | 338-011-02           |
|----------------------------|----------------------|
| Mounting                   | in-line              |
| Function                   | 3/2                  |
| Flow rate (NI/min)         | 700                  |
| Operating pressure         | 1.5/10               |
| Manual override            | = bistabile standard |
| Dimensions of the solenoid | No solenoid          |
| Solenoid voltage           |                      |