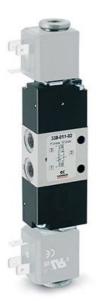

## 3/2-way solenoid valve, G1/8, bistable - Series 3

Product code: 338-011-02

Datasheet creation date: 10/03/2025 10:59

Check the most updated document online 🖄 <u>click here</u>

## **3/2-way solenoid valve, G1/8, bistable - Series 3** Product code: 338-011-02