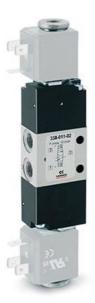

## 3/2-way solenoid valve, G1/8, bistable - Series 3

Product code: 338-011-02IL

Datasheet creation date: 10/03/2025 10:59

Check the most updated document online 🖄 <u>click here</u>

## TECHNICAL DATA

| Mod.                       | 338-011-02                                      |
|----------------------------|-------------------------------------------------|
| Mounting                   | in-line                                         |
| Function                   | 3/2                                             |
| Flow rate (NI/min)         | 700                                             |
| Operating pressure         | 1.5/10                                          |
| Manual override            | IL = bistable, lever type (available on demand) |
| Dimensions of the solenoid | No solenoid                                     |
| Solenoid voltage           |                                                 |

## 3/2-way solenoid valve, G1/8, bistable - Series 3 Product code: 338-011-02IL