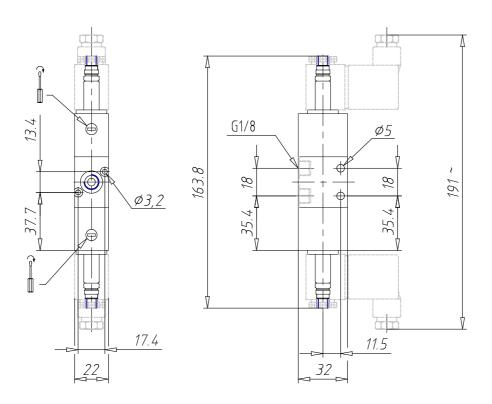

## DIMENSIONS

| Mod.                       | 338-011-02                |
|----------------------------|---------------------------|
| Mounting                   | in-line                   |
| Function                   | 3/2                       |
| Flow rate (NI/min)         | 700                       |
| Operating pressure         | 1.5/10                    |
| Manual override            | IL = bistable, lever type |
|                            | (available on demand)     |
| Dimensions of the solenoid | No solenoid               |
| Solenoid voltage           |                           |