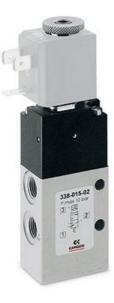

## 3/2 ways G1/8 solenoid valve, monostable - Series 3

Product code: 338-015-02-U73

Datasheet creation date: 10/03/2025 10:59

## 3/2 ways G1/8 solenoid valve, monostable - Series 3

Product code: 338-015-02-U73

## TECHNICAL DATA

| Mod.                       | 338-015-02           |
|----------------------------|----------------------|
| Mounting                   | in-line              |
| Function                   | 3/2 NC               |
| Flow rate (NI/min)         | 700                  |
| Operating pressure         | 2.5-10               |
| Manual override            | = bistabile standard |
| Dimensions of the solenoid | U7 = PET / 22 x 22   |
| Solenoid voltage           | 3 = 24 V DC          |