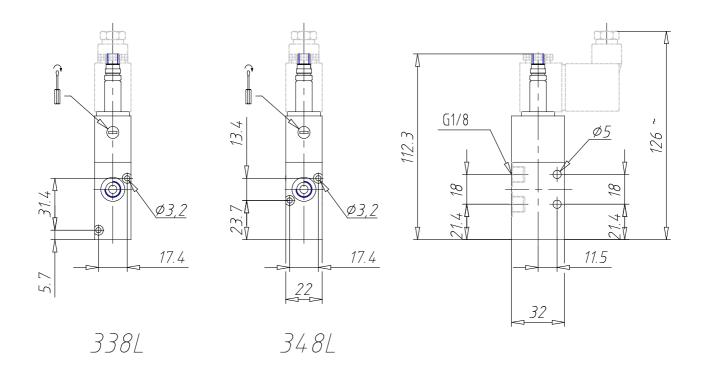

## DIMENSIONS

| Mod.                       | 338-015-02           |
|----------------------------|----------------------|
| Mounting                   | in-line              |
| Function                   | 3/2 NC               |
| Flow rate (NI/min)         | 700                  |
| Operating pressure         | 2.5-10               |
| Manual override            | = bistabile standard |
| Dimensions of the solenoid | U7 = PET / 22 x 22   |
| Solenoid voltage           | 3 = 24 V DC          |