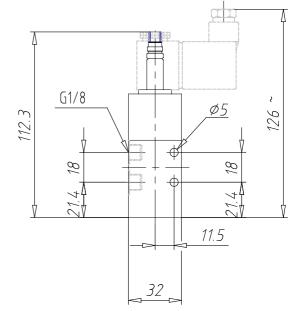

### DIMENSIONS

| Mod.                       | 338-015-02           |
|----------------------------|----------------------|
| Mounting                   | in-line              |
| Function                   | 3/2 NC               |
| Flow rate (NI/min)         | 700                  |
| Operating pressure         | 2.5-10               |
| Manual override            | = bistabile standard |
| Dimensions of the solenoid | U7 = PET / 22 x 22   |
| Solenoid voltage           | 7 = 24 V DC          |