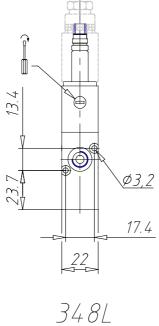

# 338L

### DIMENSIONS

| Mod.                       | 338-015-02           |
|----------------------------|----------------------|
| Mounting                   | in-line              |
| Function                   | 3/2 NC               |
| Flow rate (NI/min)         | 700                  |
| Operating pressure         | 2.5-10               |
| Manual override            | = bistabile standard |
| Dimensions of the solenoid | U7 = PET / 22 x 22   |
| Solenoid voltage           | 7 = 24 V DC          |