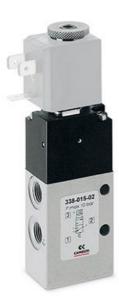

## 3/2 ways G1/8 solenoid valve, monostable - Series 3

Product code: 338-015-02-U77

Datasheet creation date: 10/03/2025 10:59

Check the most updated document online 🖄 <u>click here</u>

#### TECHNICAL DATA

| · ·                        |                      |
|----------------------------|----------------------|
| Mod.                       | 338-015-02           |
| Mounting                   | in-line              |
| Function                   | 3/2 NC               |
| Flow rate (NI/min)         | 700                  |
| Operating pressure         | 2.5-10               |
| Manual override            | = bistabile standard |
| Dimensions of the solenoid | U7 = PET / 22 x 22   |
| Solenoid voltage           | 7 = 24 V DC          |

#### 3/2 ways G1/8 solenoid valve, monostable - Series 3 Product code: 338-015-02-U77