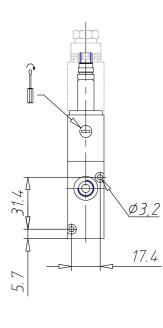

### DIMENSIONS

| Mod.                       | 338-015-02           |
|----------------------------|----------------------|
| Mounting                   | in-line              |
| Function                   | 3/2 NC               |
| Flow rate (NI/min)         | 700                  |
| Operating pressure         | 2.5-10               |
| Manual override            | = bistabile standard |
| Dimensions of the solenoid | U7 = PET / 22 x 22   |
| Solenoid voltage           | 7 = 24 V DC          |