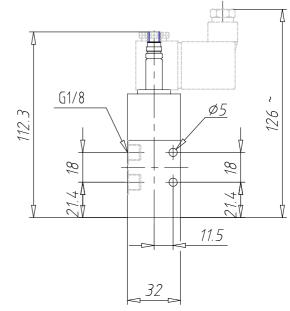

## DIMENSIONS

| Mod.                       | 338-015-02           |
|----------------------------|----------------------|
| Mounting                   | in-line              |
| Function                   | 3/2 NC               |
| Flow rate (NI/min)         | 700                  |
| Operating pressure         | 2.5-10               |
| Manual override            | = bistabile standard |
| Dimensions of the solenoid | U7 = PET / 22 x 22   |
| Solenoid voltage           | J = 230V - 50/60Hz   |