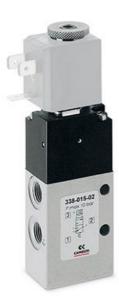

# 3/2 ways G1/8 solenoid valve, monostable - Series 3

Product code: 338-015-02-U7J

Datasheet creation date: 10/03/2025 10:59

Check the most updated document online 🖄 <u>click here</u>

## **3/2 ways G1/8 solenoid valve, monostable - Series 3** Product code: 338-015-02-U7J