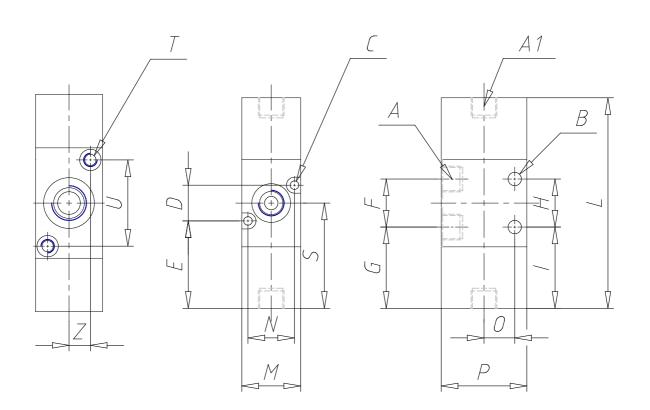

## DIMENSIONS

| Α      | G1/8  |
|--------|-------|
| A1     | G1/8  |
| B (mm) | 5     |
| C (mm) | -     |
| D (mm) | -     |
| E (mm) | -     |
| F (mm) | 18    |
| G (mm) | 30.40 |
| H (mm) | 18    |
| l (mm) | 30.40 |
| L (mm) | 78.8  |
| M (mm) | 22    |
| N (mm) | -     |
| O (mm) | 11.5  |
| P (mm) | 32    |
| S (mm) | 41.70 |
| T (mm) | -     |
| U (mm) | -     |
| Z (mm) | -     |
|        |       |