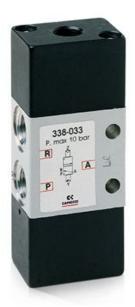

## 3/2-way valve, G1/8 and G1/4 port, bistable - Serie 3 Product code: 338-033

Datasheet creation date: 10/03/2025 11:02

Check the most updated document online 🖄 <u>click here</u>

## 3/2-way valve, G1/8 and G1/4 port, bistable - Serie 3

Product code: 338-033