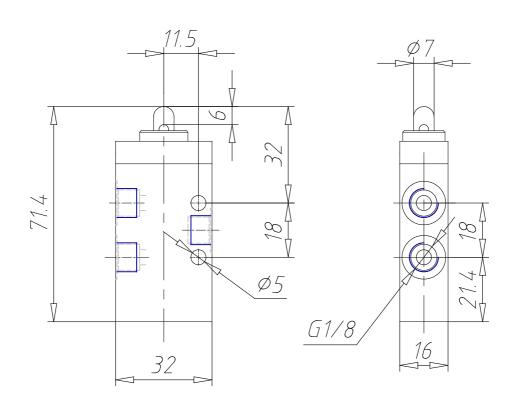

## DIMENSIONS

| Mod.                     | 338-945           |
|--------------------------|-------------------|
| Operating pressure (bar) | 0,9÷10 bar        |
| Flow rate                | 700NL/min         |
| Actuating force          | 32N               |
| Activity                 | Actuating plunger |