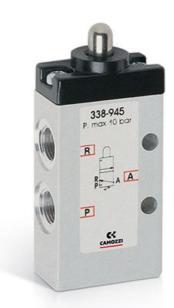

## Mechanically operated valves - Series 1 and 3 / 338-945

Product code: 338-945

Datasheet creation date: 10/03/2025 12:08

Check the most updated document online 🖄 <u>click here</u>

## TECHNICAL DATA

| Mod.                     | 338-945           |
|--------------------------|-------------------|
| Operating pressure (bar) | 0,9÷10 bar        |
| Flow rate                | 700NL/min         |
| Actuating force          | 32N               |
| Activity                 | Actuating plunger |