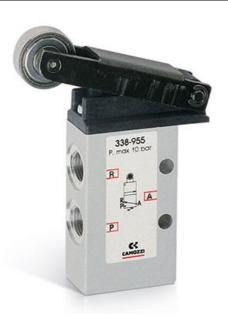

## Mechanically operated valves - Series 1 and 3 / 338-955

Product code: 338-955

Datasheet creation date: 10/03/2025 12:08

Check the most updated document online 🖄 <u>click here</u>

## TECHNICAL DATA

| Mod.                     | 338-955                  |
|--------------------------|--------------------------|
| Operating pressure (bar) | 0,9÷10 bar               |
| Flow rate                | 700NL/min                |
| Actuating force          | 15N                      |
| Activity                 | Actuating lever / roller |