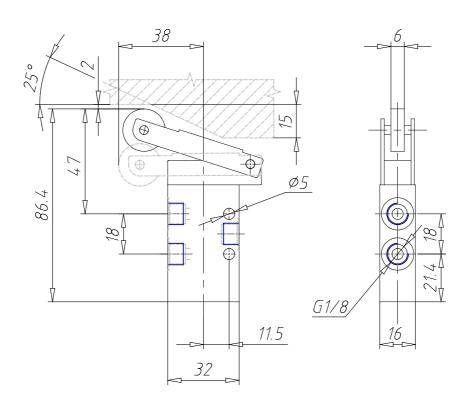

## DIMENSIONS

| Mod.                     | 338-955                  |
|--------------------------|--------------------------|
| Operating pressure (bar) | 0,9÷10 bar               |
| Flow rate                | 700NL/min                |
| Actuating force          | 15N                      |
| Activity                 | Actuating lever / roller |