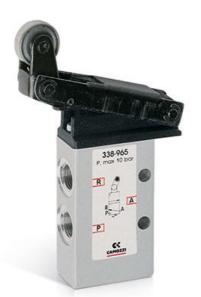

## Mechanically operated valves - Series 1 and 3 / 338-965

Product code: 338-965

Datasheet creation date: 10/03/2025 12:08

Check the most updated document online 🖄 <u>click here</u>

## TECHNICAL DATA

| Mod.                     | 338-965                                 |
|--------------------------|-----------------------------------------|
| Operating pressure (bar) | 0,9÷10 bar                              |
| Flow rate                | 700NL/min                               |
| Actuating force          | 15N                                     |
| Activity                 | Actuating unidirectional lever / roller |