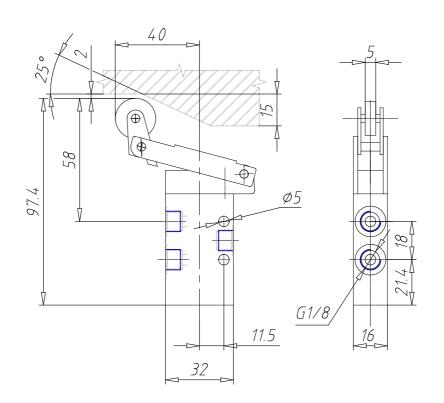

## DIMENSIONS

| Mod.                     | 338-965                                 |
|--------------------------|-----------------------------------------|
| Operating pressure (bar) | 0,9÷10 bar                              |
| Flow rate                | 700NL/min                               |
| Actuating force          | 15N                                     |
| Activity                 | Actuating unidirectional lever / roller |