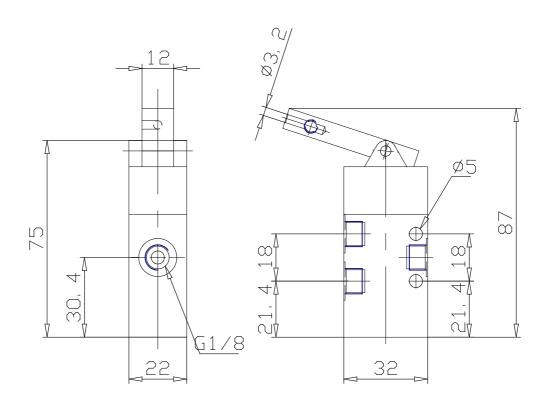

## DIMENSIONS

| Mod.                     | 338-D15-9A5                   |
|--------------------------|-------------------------------|
| Operating pressure (bar) | 4÷10 bar                      |
| Flow rate                | 700NL/min                     |
| Actuating force          | 2N                            |
| Activity                 | sensitive lever spring return |