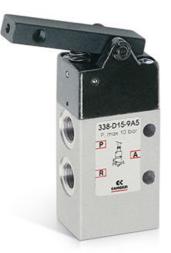

## sensitive lever spring return - Valves series 338-D15-9A5

Product code: 338-D15-9A5

### TECHNICAL DATA

| Mod.                     | 338-D15-9A5                   |
|--------------------------|-------------------------------|
| Operating pressure (bar) | 4÷10 bar                      |
| Flow rate                | 700NL/min                     |
| Actuating force          | 2N                            |
| Activity                 | sensitive lever spring return |