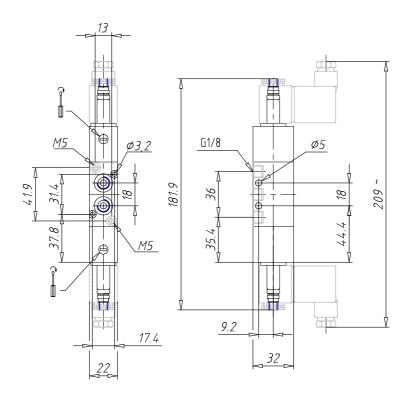

## **DIMENSIONS**

| Mod.                       | 338D-015-02         |
|----------------------------|---------------------|
| Function                   | 2 x 3/2 NC          |
| Flow rate (NI/min)         | 700                 |
| Operating pressure         | 2,5 ÷ 10            |
| Pilot pressure             | -                   |
| Manual override            | = bistable standard |
| Dimensions of the solenoid | G7 = PA / 22 x 22   |
| Solenoid voltage           | 7 = 24 V DC         |