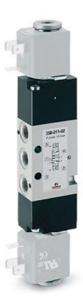

## 2 x 3/2-way solenoid valve, G1/8 - Series 3

Product code: 338D-015-02-G77

Datasheet creation date: 10/03/2025 10:59

Check the most updated document online 3 click here

## 2 x 3/2-way solenoid valve, G1/8 - Series 3

Product code: 338D-015-02-G77