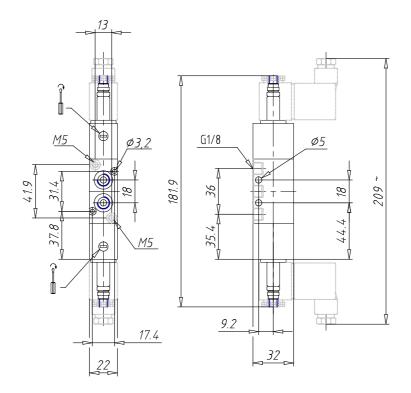

## DIMENSIONS

| Mod.                       | 338D-015-02         |
|----------------------------|---------------------|
| Function                   | 2 x 3/2 NC          |
| Flow rate (NI/min)         | 700                 |
| Operating pressure         | 2,5 ÷ 10            |
| Pilot pressure             | -                   |
| Manual override            | = bistable standard |
| Dimensions of the solenoid | G7 = PA / 22 x 22   |
| Solenoid voltage           | H = 12 V DC         |