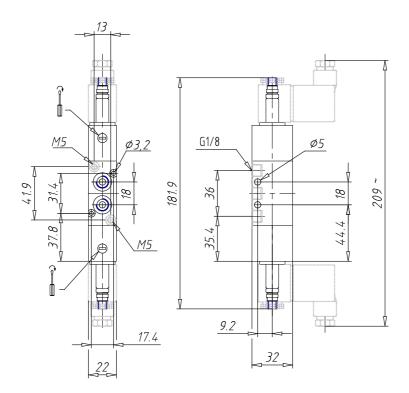

## **DIMENSIONS**

| Mod.                       | 338D-015-02         |
|----------------------------|---------------------|
| Function                   | 2 x 3/2 NC          |
| Flow rate (NI/min)         | 700                 |
| Operating pressure         | 2,5 ÷ 10            |
| Pilot pressure             | -                   |
| Manual override            | = bistable standard |
| Dimensions of the solenoid | U7 = PET / 22 x 22  |
| Solenoid voltage           | 7 = 24 V DC         |