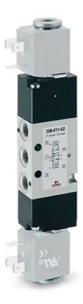

## 2 x 3/2-way solenoid valve, G1/8 - Series 3

Product code: 338D-015-02-U77

Datasheet creation date: 10/03/2025 10:59

Check the most updated document online 3 click here

## 2 x 3/2-way solenoid valve, G1/8 - Series 3

Product code: 338D-015-02-U77