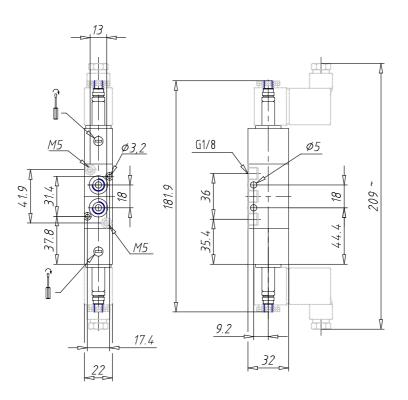

## DIMENSIONS

| Mod.                       | 338D-015-02               |
|----------------------------|---------------------------|
| Function                   | 2 x 3/2 NC                |
| Flow rate (NI/min)         | 700                       |
| Operating pressure         | 2,5 ÷ 10                  |
| Pilot pressure             | -                         |
| Manual override            | IL = bistable, lever type |
|                            | (available on demand)     |
| Dimensions of the solenoid | No solenoid               |
| Solenoid voltage           |                           |