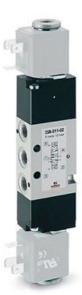

## 2 x 3/2-way solenoid valve, G1/8 - Series 3

Product code: 338D-015-02IL

Datasheet creation date: 10/03/2025 10:59

Check the most updated document online 🖄 <u>click here</u>

## 2 x 3/2-way solenoid valve, G1/8 - Series 3

Product code: 338D-015-02IL