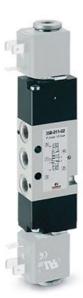

## 2 x 3/2-way solenoid valve, G1/8 - Series 3

Product code: 338D-015-02IM

Datasheet creation date: 10/03/2025 10:59

Check the most updated document online 🖄 <u>click here</u>

## TECHNICAL DATA

| Mod.                       | 338D-015-02                           |
|----------------------------|---------------------------------------|
| Function                   | 2 x 3/2 NC                            |
| Flow rate (NI/min)         | 700                                   |
| Operating pressure         | 2,5 ÷ 10                              |
| Pilot pressure             | -                                     |
| Manual override            | IM = monostable (available on demand) |
| Dimensions of the solenoid | No solenoid                           |
| Solenoid voltage           |                                       |