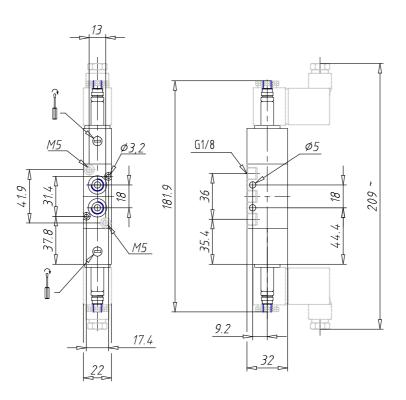

## DIMENSIONS

| Mod.                       | 338D-015-02                   |
|----------------------------|-------------------------------|
| Function                   | 2 x 3/2 NC                    |
| Flow rate (NI/min)         | 700                           |
| Operating pressure         | 2,5 ÷ 10                      |
| Pilot pressure             | -                             |
| Manual override            | IM = monostable (available on |
|                            | demand)                       |
| Dimensions of the solenoid | No solenoid                   |
| Solenoid voltage           |                               |