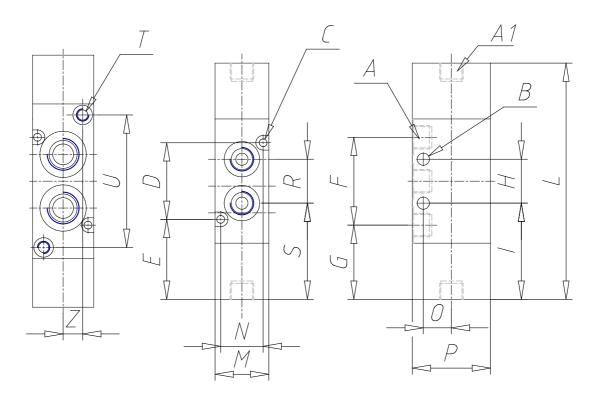

## DIMENSIONS

| A      | G1/8  |
|--------|-------|
| A1     | G1/8  |
| B (mm) | 5     |
| C (mm) | 3.2   |
| D (mm) | 31.4  |
| E (mm) | 32.8  |
| F (mm) | 36    |
| G (mm) | 30.40 |
| H (mm) | 18    |
| l (mm) | 39.40 |
| L (mm) | 96.8  |
| M (mm) | 22    |
| N (mm) | 17.4  |
| O (mm) | 11.5  |
| P (mm) | 32    |
| S (mm) | 39.40 |
| T (mm) | -     |
| U (mm) | -     |
| Z (mm) | -     |