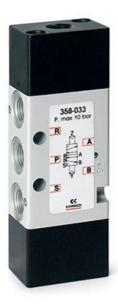

## 5/2-way valve, G1/8 and G1/4 port, bistable - Series 3

Product code: 338D-035

Datasheet creation date: 10/03/2025 11:02

Check the most updated document online 3 click here

## 5/2-way valve, G1/8 and G1/4 port, bistable - Series 3

Product code: 338D-035