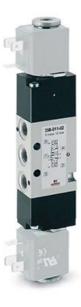

## 2 x 3/2-way solenoid valve, G1/8 - Series 3

Product code: 338D-E15-02

Datasheet creation date: 10/03/2025 10:59

Check the most updated document online 3 click here

## 2 x 3/2-way solenoid valve, G1/8 - Series 3

Product code: 338D-E15-02