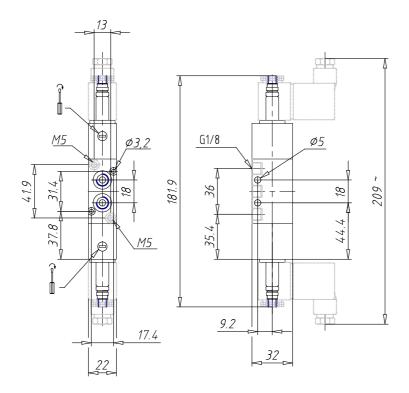

## **DIMENSIONS**

| Mod.                       | 338D-E15-02         |
|----------------------------|---------------------|
| Function                   | 2 x 3/2 NC          |
| Flow rate (NI/min)         | 700                 |
| Operating pressure         | -0,9 ÷ 10           |
| Pilot pressure             | 2,5 ÷ 10            |
| Manual override            | = bistable standard |
| Dimensions of the solenoid | No solenoid         |
| Solenoid voltage           |                     |