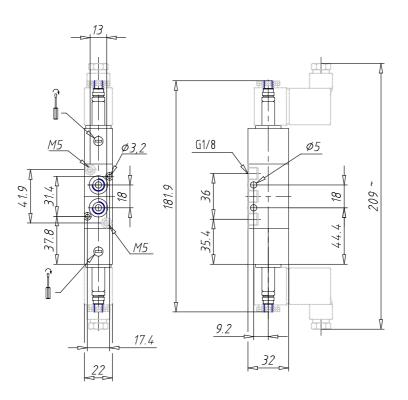

## DIMENSIONS

| Mod.                       | 338D-E15-02               |
|----------------------------|---------------------------|
| Function                   | 2 x 3/2 NC                |
| Flow rate (NI/min)         | 700                       |
| Operating pressure         | -0,9 ÷ 10                 |
| Pilot pressure             | 2,5 ÷ 10                  |
| Manual override            | IL = bistable, lever type |
|                            | (available on demand)     |
| Dimensions of the solenoid | No solenoid               |
| Solenoid voltage           |                           |