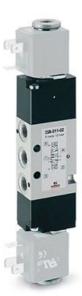

## 2 x 3/2-way solenoid valve, G1/8 - Series 3

Product code: 338D-E15-02IL

Datasheet creation date: 10/03/2025 10:59

Check the most updated document online 🖄 <u>click here</u>

## 2 x 3/2-way solenoid valve, G1/8 - Series 3

Product code: 338D-E15-02IL