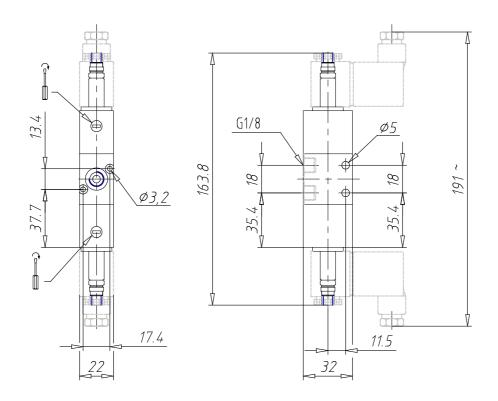

## DIMENSIONS

| Mod.                       | 338L-011-02          |
|----------------------------|----------------------|
| Mounting                   | on manifold          |
| Function                   | 3/2                  |
| Flow rate (NI/min)         | 700                  |
| Operating pressure         | 1.5/10               |
| Manual override            | = bistabile standard |
| Dimensions of the solenoid | No solenoid          |
| Solenoid voltage           |                      |