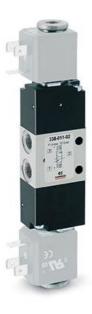

## 3/2-way solenoid valve, G1/8, bistable - Series 3

Product code: 338L-011-02

Datasheet creation date: 10/03/2025 10:59

Check the most updated document online 3 click here

## 3/2-way solenoid valve, G1/8, bistable - Series 3

Product code: 338L-011-02