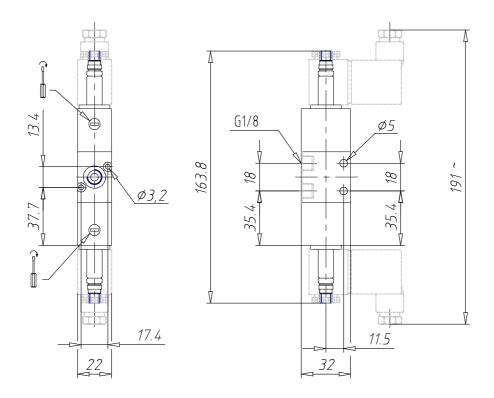

## DIMENSIONS

| Mod.                       | 338L-011-02                                     |
|----------------------------|-------------------------------------------------|
| Mounting                   | on manifold                                     |
| Function                   | 3/2                                             |
| Flow rate (NI/min)         | 700                                             |
| Operating pressure         | 1.5/10                                          |
| Manual override            | IL = bistable, lever type (available on demand) |
| Dimensions of the solenoid | No solenoid                                     |
| Solenoid voltage           |                                                 |