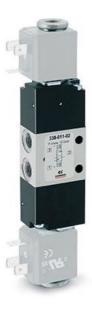

## 3/2-way solenoid valve, G1/8, bistable - Series 3

Product code: 338L-011-02IL

Datasheet creation date: 10/03/2025 10:59

Check the most updated document online 3 click here

## TECHNICAL DATA

| Mod.                       | 338L-011-02                                     |
|----------------------------|-------------------------------------------------|
| Mounting                   | on manifold                                     |
| Function                   | 3/2                                             |
| Flow rate (NI/min)         | 700                                             |
| Operating pressure         | 1.5/10                                          |
| Manual override            | IL = bistable, lever type (available on demand) |
| Dimensions of the solenoid | No solenoid                                     |
| Solenoid voltage           |                                                 |

## 3/2-way solenoid valve, G1/8, bistable - Series 3

Product code: 338L-011-02IL