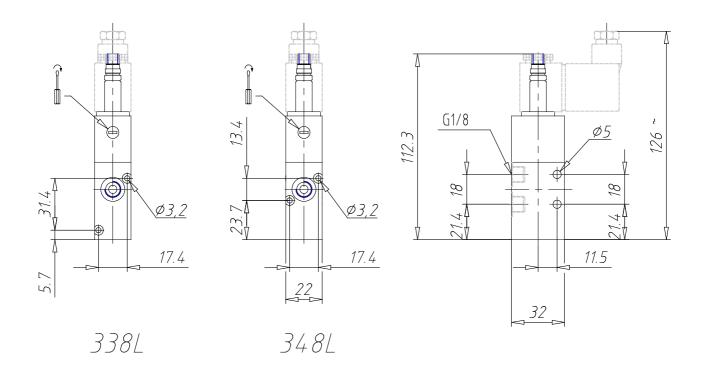

## DIMENSIONS

| Mod.                       | 338L-015-02          |
|----------------------------|----------------------|
| Mounting                   | on manifold          |
| Function                   | 3/2 NC               |
| Flow rate (NI/min)         | 700                  |
| Operating pressure         | 2.5-10               |
| Manual override            | = bistabile standard |
| Dimensions of the solenoid | No solenoid          |
| Solenoid voltage           |                      |