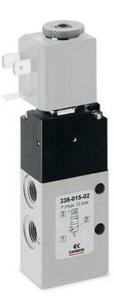

## 3/2 ways G1/8 solenoid valve, monostable - Series 3

Product code: 338L-015-02

Datasheet creation date: 10/03/2025 10:59

## TECHNICAL DATA

| Mod.                       | 338L-015-02          |
|----------------------------|----------------------|
| Mounting                   | on manifold          |
| Function                   | 3/2 NC               |
| Flow rate (NI/min)         | 700                  |
| Operating pressure         | 2.5-10               |
| Manual override            | = bistabile standard |
| Dimensions of the solenoid | No solenoid          |
| Solenoid voltage           |                      |

## 3/2 ways G1/8 solenoid valve, monostable - Series 3

Product code: 338L-015-02