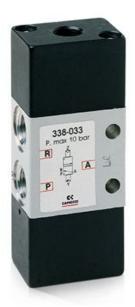

## 3/2-way valve, G1/8 and G1/4 port, bistable - Serie 3 Product code: 338L-033

Datasheet creation date: 10/03/2025 11:02

Check the most updated document online 🖄 <u>click here</u>

## TECHNICAL DATA

| Mod.                | 338L-033    |
|---------------------|-------------|
| Mounting            | on manifold |
| Function            | 3/2 NC      |
| Flow rate           | 700         |
| P. min pilot. (bar) | 2.5         |

## 3/2-way valve, G1/8 and G1/4 port, bistable - Serie 3

Product code: 338L-033