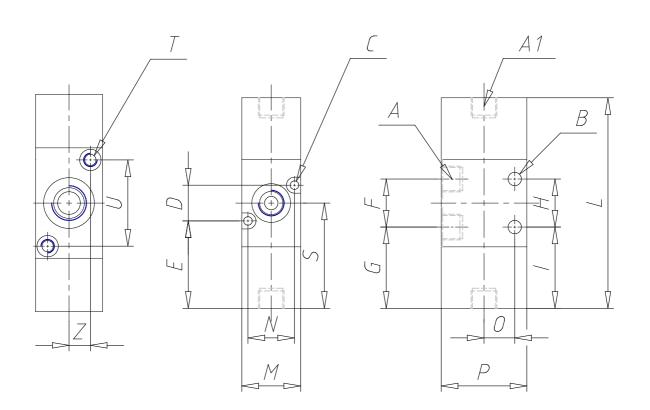

## DIMENSIONS

| r      |       |
|--------|-------|
| Α      | G1/8  |
| A1     | G1/8  |
| B (mm) | 5     |
| C (mm) | 3.2   |
| D (mm) | 13.4  |
| E (mm) | 32.7  |
| F (mm) | 18    |
| G (mm) | 30.40 |
| H (mm) | -     |
| l (mm) | 30.40 |
| L (mm) | 78.8  |
| M (mm) | 22    |
| N (mm) | 17.4  |
| O (mm) | -     |
| P (mm) | 32    |
| S (mm) | 41.70 |
| T (mm) | -     |
| U (mm) | -     |
| Z (mm) | -     |
|        |       |