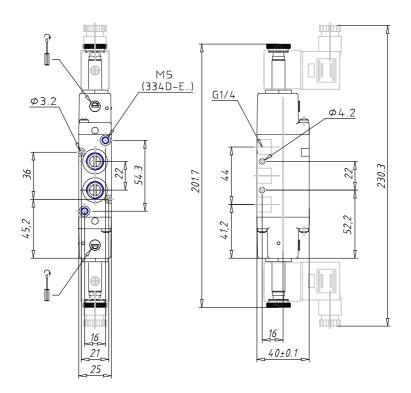

## **DIMENSIONS**

| Mod.                       | 344D-015-02          |
|----------------------------|----------------------|
| Function                   | 2 x 3/2 NO           |
| Flow rate (NI/min)         | 1050                 |
| Operating pressure         | 2,5 ÷ 10             |
| Pilot pressure             | -                    |
| Manual override            | = bistable, standard |
| Dimensions of the solenoid | No solenoid          |
| Solenoid voltage           |                      |