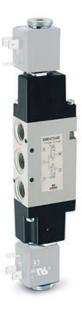

## 2 x 3/2-way solenoid valve, G1/4 - Series 3

Product code: 344D-015-02

Datasheet creation date: 10/03/2025 10:57

Check the most updated document online 3 click here

## 2 x 3/2-way solenoid valve, G1/4 - Series 3

Product code: 344D-015-02