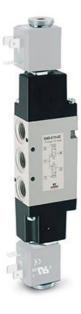

## 2 x 3/2-way solenoid valve, G1/4 - Series 3

Product code: 344D-015-02IL

Datasheet creation date: 10/03/2025 10:57

Check the most updated document online 3 click here

## TECHNICAL DATA

| Mod.                       | 344D-015-02                                     |
|----------------------------|-------------------------------------------------|
| Function                   | 2 x 3/2 NO                                      |
| Flow rate (NI/min)         | 1050                                            |
| Operating pressure         | 2,5 ÷ 10                                        |
| Pilot pressure             | -                                               |
| Manual override            | IL = bistable, lever type (available on demand) |
| Dimensions of the solenoid | No solenoid                                     |
| Solenoid voltage           |                                                 |

## 2 x 3/2-way solenoid valve, G1/4 - Series 3

Product code: 344D-015-02IL