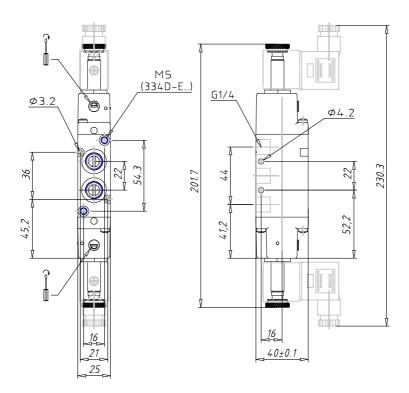

## DIMENSIONS

| Mod.                       | 344D-015-02               |
|----------------------------|---------------------------|
| Function                   | 2 x 3/2 NO                |
| Flow rate (NI/min)         | 1050                      |
| Operating pressure         | 2,5 ÷ 10                  |
| Pilot pressure             | -                         |
| Manual override            | IL = bistable, lever type |
|                            | (available on demand)     |
| Dimensions of the solenoid | No solenoid               |
| Solenoid voltage           |                           |