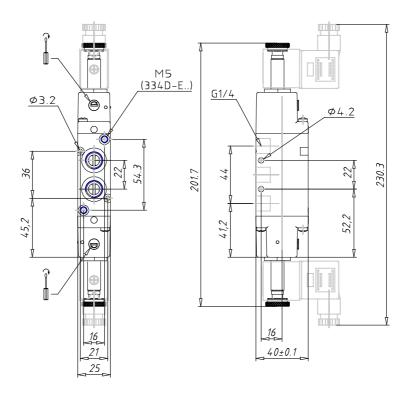

## DIMENSIONS

| Mod.                       | 344D-015-02                   |
|----------------------------|-------------------------------|
| Function                   | 2 x 3/2 NO                    |
| Flow rate (NI/min)         | 1050                          |
| Operating pressure         | 2,5 ÷ 10                      |
| Pilot pressure             | -                             |
| Manual override            | IM = monostable (available on |
|                            | demand)                       |
| Dimensions of the solenoid | No solenoid                   |
| Solenoid voltage           |                               |