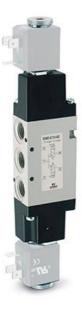

## 2 x 3/2-way solenoid valve, G1/4 - Series 3

Product code: 344D-015-02IM

Datasheet creation date: 10/03/2025 10:57

Check the most updated document online 3 click here

## TECHNICAL DATA

| Mod.                       | 344D-015-02                           |
|----------------------------|---------------------------------------|
| Function                   | 2 x 3/2 NO                            |
| Flow rate (NI/min)         | 1050                                  |
| Operating pressure         | 2,5 ÷ 10                              |
| Pilot pressure             | -                                     |
| Manual override            | IM = monostable (available on demand) |
| Dimensions of the solenoid | No solenoid                           |
| Solenoid voltage           |                                       |