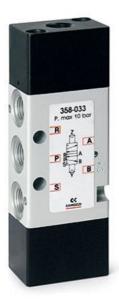

## 5/2-way valve, G1/8 and G1/4 port, bistable - Series 3

Product code: 344D-035

Datasheet creation date: 10/03/2025 10:58

Check the most updated document online 3 click here

## TECHNICAL DATA

| Mod.                | 344D-035           |
|---------------------|--------------------|
| Mounting            | Without base/conv. |
| Function            | 2x3/2 NA           |
| Flow rate           | 1050               |
| P. min pilot. (bar) | 2.5                |

## 5/2-way valve, G1/8 and G1/4 port, bistable - Series 3

Product code: 344D-035