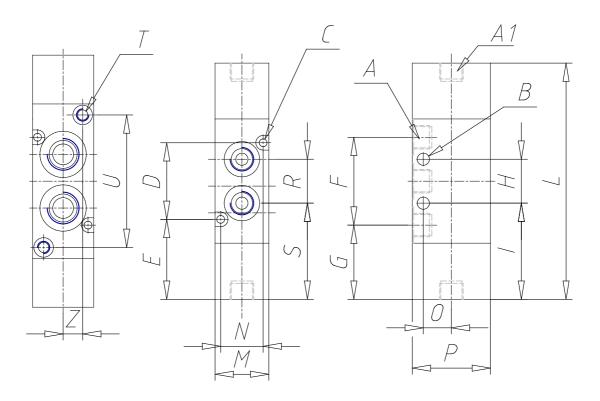

## DIMENSIONS

| A      | G1/4  |
|--------|-------|
| A1     | -     |
| B (mm) | 4.1   |
| C (mm) | 3.2   |
| D (mm) | 36    |
| E (mm) | 33.7  |
| F (mm) | 44    |
| G (mm) | 29.70 |
| H (mm) | 22    |
| I (mm) | 40.70 |
| L (mm) | 103.3 |
| M (mm) | 25    |
| N (mm) | 21    |
| O (mm) | 16    |
| P (mm) | 40    |
| S (mm) | 40.70 |
| T (mm) | M5    |
| U (mm) | 54.3  |
| Z (mm) | 8     |