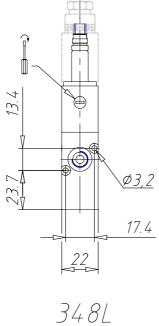

# 338L

### DIMENSIONS

| Mod.                       | 348-015-02           |
|----------------------------|----------------------|
| Mounting                   | in-line              |
| Function                   | 3/2 NC               |
| Flow rate (NI/min)         | 700                  |
| Operating pressure         | 2.5-10               |
| Manual override            | = bistabile standard |
| Dimensions of the solenoid | U7 = PET / 22 x 22   |
| Solenoid voltage           | 7 = 24 V DC          |