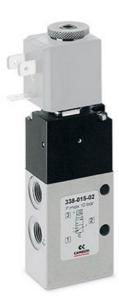

## 3/2 ways G1/8 solenoid valve, monostable - Series 3

Product code: 348-015-02-U77

Datasheet creation date: 10/03/2025 11:00

Check the most updated document online 🖄 <u>click here</u>

#### 3/2 ways G1/8 solenoid valve, monostable - Series 3 Product code: 348-015-02-U77