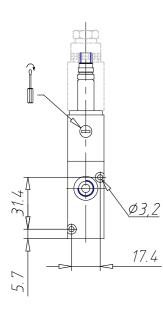

### DIMENSIONS

| Mod.                       | 348-015-02           |
|----------------------------|----------------------|
| Mounting                   | in-line              |
| Function                   | 3/2 NC               |
| Flow rate (NI/min)         | 700                  |
| Operating pressure         | 2.5-10               |
| Manual override            | = bistabile standard |
| Dimensions of the solenoid | U7 = PET / 22 x 22   |
| Solenoid voltage           | 7 = 24 V DC          |