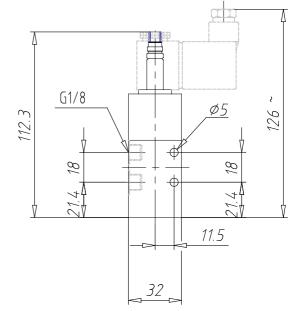

### DIMENSIONS

| Mod.                       | 348-015-02           |
|----------------------------|----------------------|
| Mounting                   | in-line              |
| Function                   | 3/2 NC               |
| Flow rate (NI/min)         | 700                  |
| Operating pressure         | 2.5-10               |
| Manual override            | = bistabile standard |
| Dimensions of the solenoid | U7 = PET / 22 x 22   |
| Solenoid voltage           | 7 = 24 V DC          |