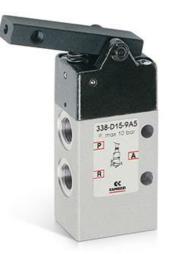

## sensitive lever spring return - Valves series 348-D15-9A5

Product code: 348-D15-9A5

### TECHNICAL DATA

| Mod.                     | 348-D15-9A5                   |
|--------------------------|-------------------------------|
| Operating pressure (bar) | 4÷10 bar                      |
| Flow rate                | 700NL/min                     |
| Actuating force          | 2N                            |
| Activity                 | sensitive lever spring return |