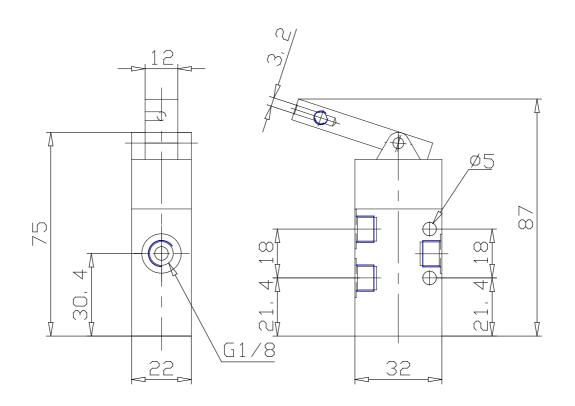

## DIMENSIONS

| Mod.                     | 348-D15-9A5                   |
|--------------------------|-------------------------------|
| Operating pressure (bar) | 4÷10 bar                      |
| Flow rate                | 700NL/min                     |
| Actuating force          | 2N                            |
| Activity                 | sensitive lever spring return |