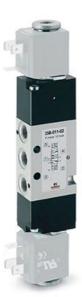

## 2 x 3/2-way solenoid valve, G1/8 - Series 3

Product code: 348D-015-02IL

Datasheet creation date: 10/03/2025 11:00

Check the most updated document online 🖄 <u>click here</u>

## 2 x 3/2-way solenoid valve, G1/8 - Series 3

Product code: 348D-015-02IL