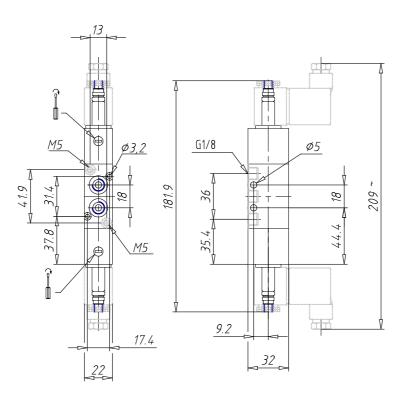

## DIMENSIONS

| Mod.                       | 348D-015-02               |
|----------------------------|---------------------------|
| Function                   | 2 x 3/2 NO                |
| Flow rate (NI/min)         | 700                       |
| Operating pressure         | 2,5 ÷ 10                  |
| Pilot pressure             | -                         |
| Manual override            | IL = bistable, lever type |
|                            | (available on demand)     |
| Dimensions of the solenoid | No solenoid               |
| Solenoid voltage           |                           |