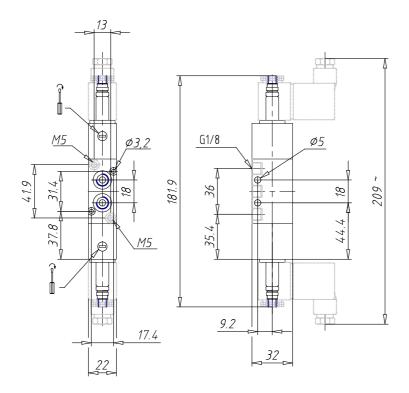

## DIMENSIONS

| Mod.                       | 348D-E15-02         |
|----------------------------|---------------------|
| Function                   | 2 x 3/2 NO          |
| Flow rate (NI/min)         | 700                 |
| Operating pressure         | -0,9 ÷ 10           |
| Pilot pressure             | 2,5 ÷ 10            |
| Manual override            | = bistable standard |
| Dimensions of the solenoid | No solenoid         |
| Solenoid voltage           |                     |