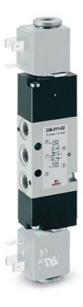

## 2 x 3/2-way solenoid valve, G1/8 - Series 3

Product code: 348D-E15-02IL

Datasheet creation date: 10/03/2025 11:00

Check the most updated document online 3 click here

## 2 x 3/2-way solenoid valve, G1/8 - Series 3

Product code: 348D-E15-02IL