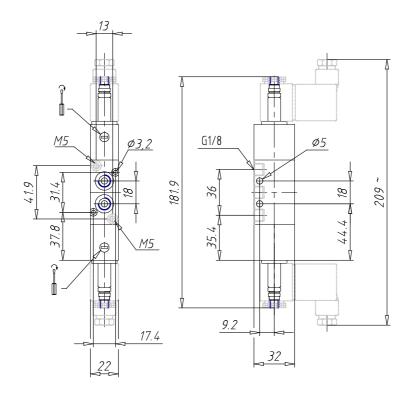

## DIMENSIONS

| Mod.                       | 348D-E15-02               |
|----------------------------|---------------------------|
| Function                   | 2 x 3/2 NO                |
| Flow rate (NI/min)         | 700                       |
| Operating pressure         | -0,9 ÷ 10                 |
| Pilot pressure             | 2,5 ÷ 10                  |
| Manual override            | IL = bistable, lever type |
|                            | (available on demand)     |
| Dimensions of the solenoid | No solenoid               |
| Solenoid voltage           |                           |