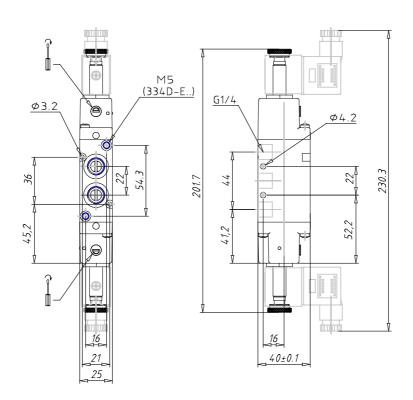

## DIMENSIONS

| Mod.                       | 354-011-02           |
|----------------------------|----------------------|
| Function                   | 5/2                  |
| Flow rate (NI/min)         | 1300                 |
| Operating pressure         | 1,5 ÷ 10             |
| Pilot pressure             | -                    |
| Manual Override            | = bistable, standard |
| Dimensions of the solenoid | G7 = PA / 22 x 22    |
| Solenoid voltage           | 7 = 24 V DC          |