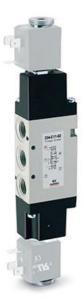

## 5/2-way solenoid valve, G1/4, bistable - Series 3 Product code: 354-011-02-G7J

Datasheet creation date: 10/03/2025 11:00

Check the most updated document online 🖄 <u>click here</u>

## 5/2-way solenoid valve, G1/4, bistable - Series 3

Product code: 354-011-02-G7J