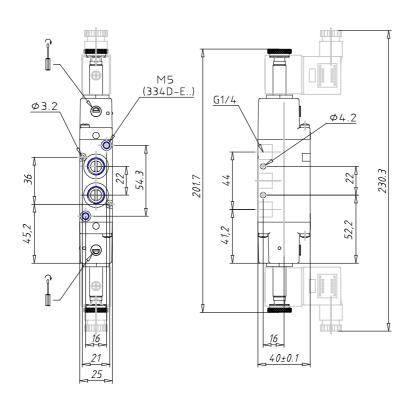

## DIMENSIONS

| Mod.                       | 354-011-02           |
|----------------------------|----------------------|
| Function                   | 5/2                  |
| Flow rate (NI/min)         | 1300                 |
| Operating pressure         | 1,5 ÷ 10             |
| Pilot pressure             | -                    |
| Manual Override            | = bistable, standard |
| Dimensions of the solenoid | G7 = PA / 22 x 22    |
| Solenoid voltage           | J = 230V - 50/60Hz   |