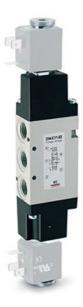

## 5/2-way solenoid valve, G1/4, bistable - Series 3

Product code: 354-011-02-G7K

Datasheet creation date: 10/03/2025 11:00

Check the most updated document online 3 click here

## 5/2-way solenoid valve, G1/4, bistable - Series 3

Product code: 354-011-02-G7K