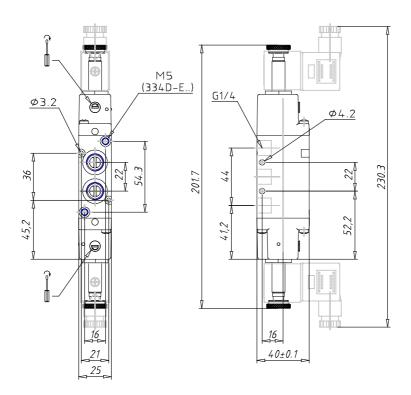

## **DIMENSIONS**

| Mod.                       | 354-011-02           |
|----------------------------|----------------------|
| Function                   | 5/2                  |
| Flow rate (NI/min)         | 1300                 |
| Operating pressure         | 1,5 ÷ 10             |
| Pilot pressure             | -                    |
| Manual Override            | = bistable, standard |
| Dimensions of the solenoid | G7 = PA / 22 x 22    |
| Solenoid voltage           | K=110V - 50/60Hz     |