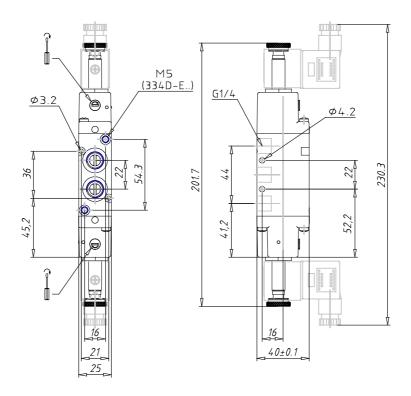

## **DIMENSIONS**

| Mod.                       | 354-011-02           |
|----------------------------|----------------------|
| Function                   | 5/2                  |
| Flow rate (NI/min)         | 1300                 |
| Operating pressure         | 1,5 ÷ 10             |
| Pilot pressure             | -                    |
| Manual Override            | = bistable, standard |
| Dimensions of the solenoid | U7 = PET / 22 x 22   |
| Solenoid voltage           | 7 = 24 V DC          |