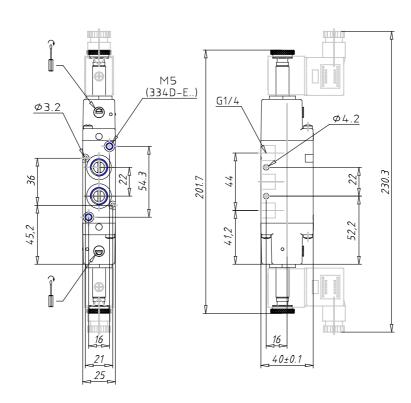

## DIMENSIONS

| Mod.                       | 354-011-02           |
|----------------------------|----------------------|
| Function                   | 5/2                  |
| Flow rate (NI/min)         | 1300                 |
| Operating pressure         | 1,5 ÷ 10             |
| Pilot pressure             | -                    |
| Manual Override            | = bistable, standard |
| Dimensions of the solenoid | No solenoid          |
| Solenoid voltage           |                      |