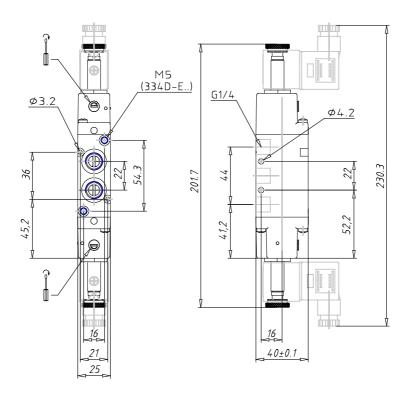

## DIMENSIONS

|                            | ·                         |
|----------------------------|---------------------------|
| Mod.                       | 354-011-02                |
| Function                   | 5/2                       |
| Flow rate (NI/min)         | 1300                      |
| Operating pressure         | 1,5 ÷ 10                  |
| Pilot pressure             | -                         |
| Manual Override            | IL = bistable, lever type |
|                            | (available on demand)     |
| Dimensions of the solenoid | No solenoid               |
| Solenoid voltage           |                           |