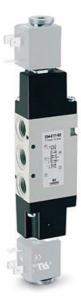

## 5/2-way solenoid valve, G1/4, bistable - Series 3

Product code: 354-011-02IL

Datasheet creation date: 10/03/2025 10:57

Check the most updated document online 3 click here

## 5/2-way solenoid valve, G1/4, bistable - Series 3

Product code: 354-011-02IL