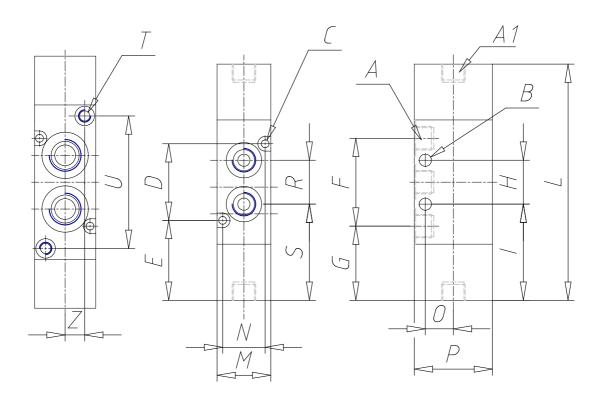

## DIMENSIONS

| A      | G1/4  |
|--------|-------|
| A1     | -     |
| B (mm) | 4.1   |
| C (mm) | 3.2   |
| D (mm) | 36    |
| E (mm) | 33.7  |
| F (mm) | 44    |
| G (mm) | 29.70 |
| H (mm) | 22    |
| I (mm) | 40.70 |
| L (mm) | 103.3 |
| M (mm) | 25    |
| N (mm) | 21    |
| O (mm) | 16    |
| P (mm) | 40    |
| S (mm) | 40.70 |
| T (mm) | M5    |
| U (mm) | 54.3  |
| Z (mm) | 8     |