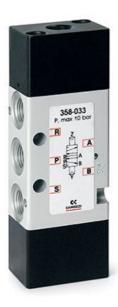

## 5/2-way valve, G1/8 and G1/4 port, bistable - Series 3

Product code: 354-033

Datasheet creation date: 10/03/2025 10:58

Check the most updated document online 3 click here

## 5/2-way valve, G1/8 and G1/4 port, bistable - Series 3

Product code: 354-033