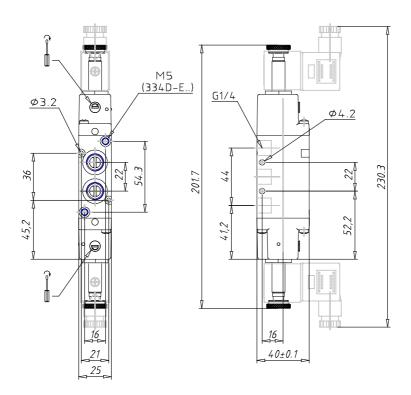

## **DIMENSIONS**

| Mod.                       | 354-E11-02           |
|----------------------------|----------------------|
| Function                   | 5/2                  |
| Flow rate (NI/min)         | 1300                 |
| Operating pressure         | -0,9 ÷ 10            |
| Pilot pressure             | 2,5 ÷ 10             |
| Manual Override            | = bistable, standard |
| Dimensions of the solenoid | U7 = PET / 22 x 22   |
| Solenoid voltage           | 7 = 24 V DC          |