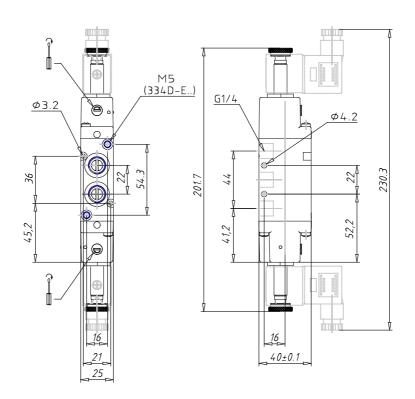

## DIMENSIONS

| Mod.                       | 354-E11-02           |
|----------------------------|----------------------|
| Function                   | 5/2                  |
| Flow rate (NI/min)         | 1300                 |
| Operating pressure         | -0,9 ÷ 10            |
| Pilot pressure             | 2,5 ÷ 10             |
| Manual Override            | = bistable, standard |
| Dimensions of the solenoid | No solenoid          |
| Solenoid voltage           |                      |