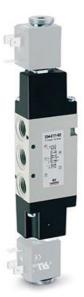

## 5/2-way solenoid valve, G1/4, bistable - Series 3 Product code: 354-E11-02

Datasheet creation date: 10/03/2025 10:57

Check the most updated document online 🖄 <u>click here</u>

## 5/2-way solenoid valve, G1/4, bistable - Series 3

Product code: 354-E11-02