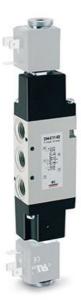

## 5/2-way solenoid valve, G1/4, bistable - Series 3

Product code: 354-E11-02IL

Datasheet creation date: 10/03/2025 10:57

Check the most updated document online 🖄 <u>click here</u>

## TECHNICAL DATA

| Mod.                       | 354-E11-02                                      |
|----------------------------|-------------------------------------------------|
|                            |                                                 |
| Function                   | 5/2                                             |
| Flow rate (NI/min)         | 1300                                            |
| Operating pressure         | -0,9 ÷ 10                                       |
| Pilot pressure             | 2,5 ÷ 10                                        |
| Manual Override            | IL = bistable, lever type (available on demand) |
| Dimensions of the solenoid | No solenoid                                     |
| Solenoid voltage           |                                                 |