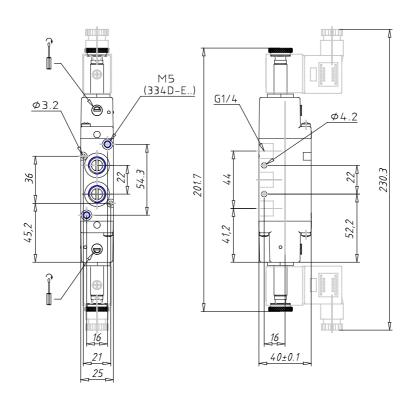

## DIMENSIONS

| Mod.                       | 354-E11-02                |
|----------------------------|---------------------------|
| Function                   | 5/2                       |
| Flow rate (NI/min)         | 1300                      |
| Operating pressure         | -0,9 ÷ 10                 |
| Pilot pressure             | 2,5 ÷ 10                  |
| Manual Override            | IL = bistable, lever type |
|                            | (available on demand)     |
| Dimensions of the solenoid | No solenoid               |
| Solenoid voltage           |                           |