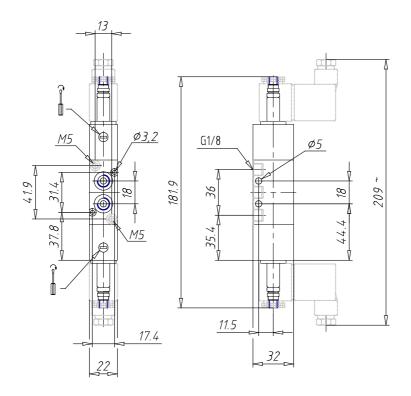

## DIMENSIONS

| Mod.                       | 358-011-02           |
|----------------------------|----------------------|
| Function                   | 5/2                  |
| Flow rate (NI/min)         | 700                  |
| Operating pressure         | 1,5 ÷ 10             |
| Pilot pressure             | -                    |
| Manual override            | = bistabile standard |
| Dimensions of the solenoid | G7 = PA / 22 x 22    |
| Solenoid voltage           | 3 = 24 V DC          |