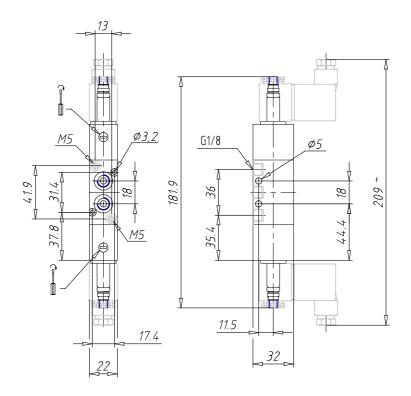

## **DIMENSIONS**

| Mod.                       | 358-011-02           |
|----------------------------|----------------------|
| Function                   | 5/2                  |
| Flow rate (NI/min)         | 700                  |
| Operating pressure         | 1,5 ÷ 10             |
| Pilot pressure             | -                    |
| Manual override            | = bistabile standard |
| Dimensions of the solenoid | G7 = PA / 22 x 22    |
| Solenoid voltage           | 7 = 24 V DC          |